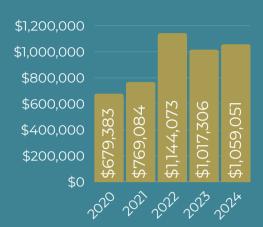

# FINANCIAL REPORT

**INCOME BY FISCAL YEAR** 

Programming Support\*\*
14.3%

Partner Relations\*\*\*
12.3%

Global Programming\* 73.4%