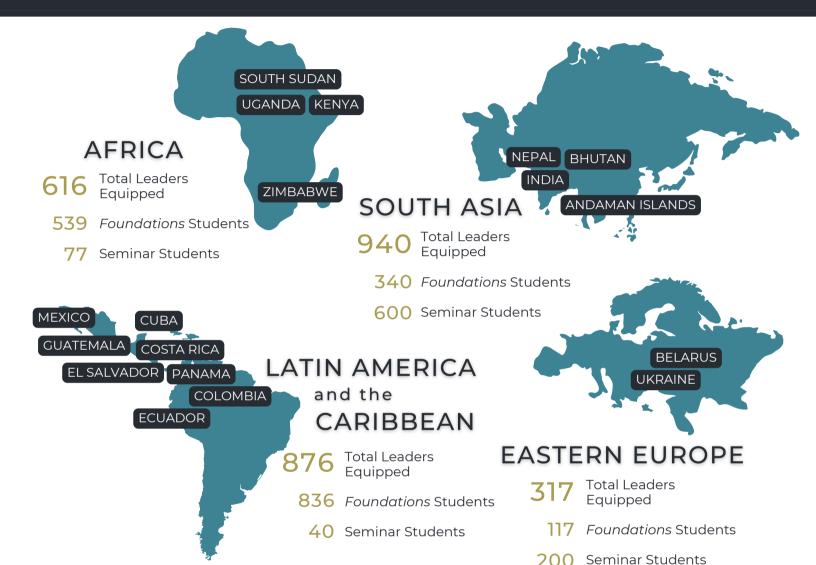

### From the President's Desk

Dear friends,

2024 was a year of meaningful change and healthy growth for our organization. Because of your faithful partnership, we equipped a total of 2,749 leaders through either our *Foundations* program or standalone seminars. The breakdown for that is 1,832 students in *Foundations* and 917 in standalone seminars. We equipped leaders from 17 countries!