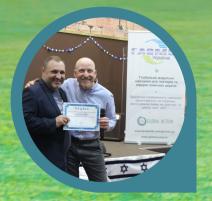

### THE IMPACT OF JUST ONE LEADER

Pastor Volodymyr in Ukraine went through Global Action's trauma training one year ago—and since then he and his team have already used what they learned to train an additional 90 church leaders to provide gospel-centered, trauma-informed care in the midst of war!